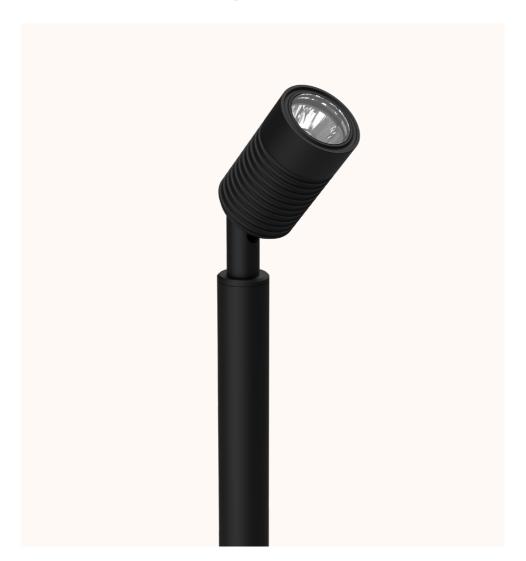

# **Modux Four Pole Spot**

# **Modux Four Pole Spot**

New to our Modux Four range is the Pole Spot. The adjustable head, with the option of a Spot Flange or Glare Guard, allows for total control over the direction of light. Ideal for lighting sculptures, trees, shrubs & grasses. Custom pole lengths avaliable. (400mm standard).