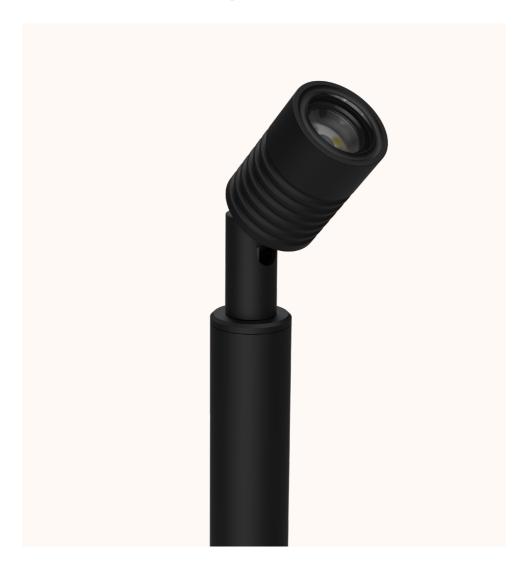

# Modux One Pole Spot

# Modux One Pole Spot

New to our Modux One range is the Pole Spot. The adjustable head, with the option of a Spot Flange or Glare Guard, allows for total control over the direction of light. Ideal for lighting sculptures, trees, shrubs & grasses. Custom pole lengths avaliable. (400mm standard).