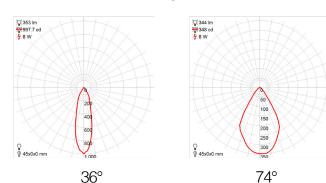

# **BEAM ANGLES**

# **SPECIFICATIONS**

| Power                           | 4 Watt                                                                        |
|---------------------------------|-------------------------------------------------------------------------------|
| Ingress Protection<br>Rating    | IP68                                                                          |
| Cable                           | SJOOW                                                                         |
| Material                        | - 316 Stainless Steel<br>- Electropolished                                    |
| Lens Options                    | Clear or Frosted                                                              |
| Hexcell Louvre                  | Hexcell Louvre available                                                      |
| Colour Temperature<br>Options   | Warm White - 2700K and 3000K<br>Neutral White - 4000k                         |
| Removable Light<br>Engine (LED) | Screw Mounted 4W 6vf Cree™<br>XHP50 Chip                                      |
| Optic Degrees                   | 26°, 36°, 74°                                                                 |
| CRI                             | 90+ CRI                                                                       |
| Efficiency                      | 90lm/w - Delivered from Luminaire with unobstructed beam                      |
| Input Options                   | 12V AC (Integral)<br>24V DC (Integral)                                        |
| Warranty                        | Electronics Warranty - 5 Years<br>Stainless Steel Body Warranty - 10<br>Years |
| LED Shield                      | LED Bypass Shunt<br>LED Reverse Polarity Protection                           |
| LED Life Expectancy             | 50,000 Hours L70                                                              |