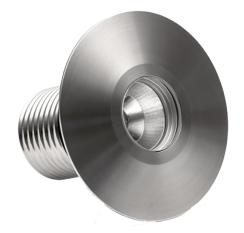

# **SPECIFICATIONS**

| Power                           | 4 Watt                                                                        |
|---------------------------------|-------------------------------------------------------------------------------|
| Ingress Protection<br>Rating    | IP68                                                                          |
| Cable                           | SJOOW                                                                         |
| Material                        | - 316 Stainless Steel<br>- Electropolished                                    |
| Lens Options                    | Clear or Frosted                                                              |
| Hexcell Louvre                  | Hexcell Louvre available                                                      |
| Colour Temperature<br>Options   | Warm White - 2700K and 3000K<br>Neutral White - 4000k                         |
| Removable Light<br>Engine (LED) | Screw Mounted 4W 6vf Cree™<br>XHP50 Chip                                      |
| Optic Degrees                   | 26°, 36°, 74°                                                                 |
| CRI                             | 90+ CRI                                                                       |
| Efficiency                      | 90lm/w - Delivered from Luminaire with unobstructed beam                      |
| Input Options                   | 12V AC (Integral)<br>24V DC (Integral)                                        |
| Warranty                        | Electronics Warranty - 5 Years<br>Stainless Steel Body Warranty - 10<br>Years |
| LED Shield                      | LED Bypass Shunt<br>LED Reverse Polarity Protection                           |
| LED Life Expectancy             | 50,000 Hours L70                                                              |

This luminaire is extremely tough, durable and waterproof, making it ideal for installation in public spaces, large-scale projects and residential areas.