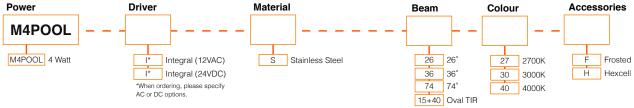

# Please fill in appropriate codes into boxes provided

**PRODUCT CONFIGURATION** 

# **SPECIFICATIONS**

| Power                           | 4 Watt                                                                        |
|---------------------------------|-------------------------------------------------------------------------------|
| Ingress Protection<br>Rating    | IP68                                                                          |
| Cable                           | SJOOW                                                                         |
| Material                        | - 316 Stainless Steel<br>- Electropolished                                    |
| Lens Options                    | Clear or Frosted                                                              |
| Hexcell Louvre                  | Hexcell Louvre available                                                      |
| Colour Temperature<br>Options   | Warm White - 2700K and 3000K<br>Neutral White - 4000k                         |
| Removable Light<br>Engine (LED) | Screw Mounted 4W 6vf Cree™<br>XHP50 Chip                                      |
| Optic Degrees                   | 26°, 36°, 74°                                                                 |
| CRI                             | 90+ CRI                                                                       |
| Efficiency                      | 90lm/w - Delivered from Luminaire with unobstructed beam                      |
| Input Options                   | 12V AC (Integral)<br>24V DC (Integral)                                        |
| Warranty                        | Electronics Warranty - 5 Years<br>Stainless Steel Body Warranty - 10<br>Years |
| LED Shield                      | LED Bypass Shunt<br>LED Reverse Polarity Protection                           |
| LED Life Expectancy             | 50,000 Hours L70                                                              |