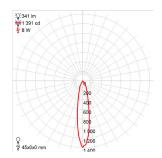

# **BEAM ANGLES**

# **SPECIFICATIONS**

| Power                           | 4 Watt                                                                        |
|---------------------------------|-------------------------------------------------------------------------------|
| Ingress Protection<br>Rating    | IP68                                                                          |
| Cable                           | SJOOW                                                                         |
| Material                        | - 316 Stainless Steel<br>- Electropolished                                    |
| Lens Options                    | Clear or Frosted                                                              |
| Hexcell Louvre                  | Hexcell Louvre available                                                      |
| Colour Temperature<br>Options   | Warm White - 2700K and 3000K<br>Neutral White - 4000k                         |
| Removable Light<br>Engine (LED) | Screw Mounted 4W 6vf Cree™<br>XHP50 Chip                                      |
| Optic Degrees                   | 26°, 36°, 74°                                                                 |
| CRI                             | 90+ CRI                                                                       |
| Efficiency                      | 90lm/w - Delivered from Luminaire with unobstructed beam                      |
| Input Options                   | 12V AC (Integral)<br>24V DC (Integral)                                        |
| Warranty                        | Electronics Warranty - 5 Years<br>Stainless Steel Body Warranty - 10<br>Years |
| LED Shield                      | LED Bypass Shunt<br>LED Reverse Polarity Protection                           |
| LED Life Expectancy             | 50,000 Hours L70                                                              |