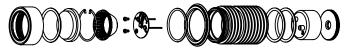

# **REPLACING COMPONENTS**

Firstly remove the luminaire from its recessed location.

Unscrew the flange paying close attention to the assembly order or refer to the diagram below. Locate the item that needs to be replaced, it is imperative you replace the component with factory LuxR parts to ensure correct operation of the luminaire.

When reassembling make sure all the components are in their correct order to ensure water tightness and correct light output.

2