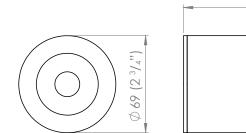

# **SPECIFICATIONS**

| Power                           | 4 Watt                                                                        |
|---------------------------------|-------------------------------------------------------------------------------|
| Ingress Protection<br>Rating    | IP68                                                                          |
| Cable                           | SJOOW                                                                         |
| Material                        | - 316 Stainless Steel<br>- Electropolished                                    |
| Lens Options                    | Clear or Frosted                                                              |
| Hexcell Louvre                  | Hexcell Louvre available                                                      |
| Colour Temperature<br>Options   | Warm White - 2700K and 3000K<br>Neutral White - 4000k                         |
| Removable Light<br>Engine (LED) | Screw Mounted 4W 6vf Cree™<br>XHP50 Chip                                      |
| Optic Degrees                   | 26°, 36°, 74°                                                                 |
| CRI                             | 90+ CRI                                                                       |
| Efficiency                      | 90lm/w - Delivered from Luminaire with unobstructed beam                      |
| Input Options                   | 12V AC (Integral)<br>24V DC (Integral)                                        |
| Warranty                        | Electronics Warranty - 5 Years<br>Stainless Steel Body Warranty - 10<br>Years |
| LED Shield                      | LED Bypass Shunt<br>LED Reverse Polarity Protection                           |
| LED Life Expectancy             | 50,000 Hours L70                                                              |

#### ALL POOL FIXTURES COME WITH A LUXR POOL CANISTER