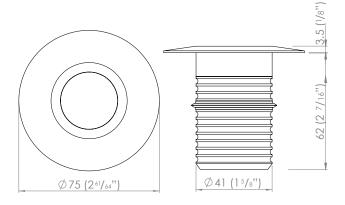

# **SPECIFICATIONS**

| Power                           | 4 Watt                                                                        |
|---------------------------------|-------------------------------------------------------------------------------|
| Ingress Protection<br>Rating    | IP68                                                                          |
| Cable                           | SJOOW                                                                         |
| Material                        | - 316 Stainless Steel<br>- Electropolished                                    |
| Lens Options                    | Clear or Frosted                                                              |
| Hexcell Louvre                  | Hexcell Louvre available                                                      |
| Colour Temperature<br>Options   | Warm White - 2700K and 3000K<br>Neutral White - 4000k                         |
| Removable Light<br>Engine (LED) | Screw Mounted 4W 6vf Cree™<br>XHP50 Chip                                      |
| Optic Degrees                   | 26°, 36°, 74°                                                                 |
| CRI                             | 90+ CRI                                                                       |
| Efficiency                      | 90lm/w - Delivered from Luminaire with unobstructed beam                      |
| Input Options                   | 12V AC (Integral)<br>24V DC (Integral)                                        |
| Warranty                        | Electronics Warranty - 5 Years<br>Stainless Steel Body Warranty - 10<br>Years |
| LED Shield                      | LED Bypass Shunt<br>LED Reverse Polarity Protection                           |
| LED Life Expectancy             | 50,000 Hours L70                                                              |

This luminaire is extremely tough, durable and waterproof, making it ideal for installation in public spaces, large-scale projects and residential areas.