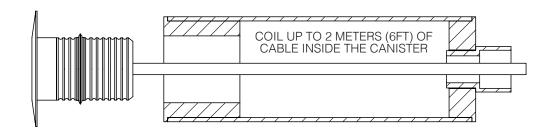

| 12V AC (Integral)<br>24V DC (Integral)                                        |
| Warranty                        | Electronics Warranty - 5 Years<br>Stainless Steel Body Warranty - 10<br>Years |
| LED Shield                      | LED Bypass Shunt<br>LED Reverse Polarity Protection                           |
| LED Life Expectancy             | 50,000 Hours L70                                                              |

THESE PRODUCTS ARE LOW VOLTAGE. TWO CONDUCTOR WET NICHE LED SWIMMING POOL AND SPA LUMINAIRES FOR USE WITH AN ISOLATED LOW VOLTAGE POWER SUPPLY APPROVED FOR POOL USE.

PLEASE PAY CLOSE ATTENTION TO INSTALLATION INSTRUCTIONS SUPPLIED WITH THIS PRODUCT.



PART

L

**IP68** 



V4 Apr 2024

1





## MADE IN NEW ZEALAND





# M4 POOL LIGHT (USA ONLY)







#### ALL POOL FIXTURES COME WITH A LUXR POOL CANISTER

# **BEAM ANGLES**







# M4 RANGE

The M4 luminaire range is powered by a 4 watt LuxR light engine that offers a wide choice of LED colours. The luminaire was developed to meet the challenge of delivering high quality practical accent lighting with maximum energy efficiency and a long, maintenance-free life.

All LuxR luminaires offer a replaceable LED system using Cree LED chips for maximum performance and long life.

Precise LED binning by Cree ensure the same colour temperature across all our luminaires which allows LuxR products to be situated close to one another without the fear of colour variance in the colours.

This luminaire is extremely tough, durable and waterproof, making it ideal for installation in public spaces, lar